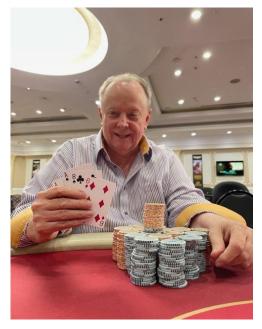

## Prize Pool \$18,920

| Place | Day 1 Buy-in: \$430        |      | Entry Fee: \$70 |       | Entries: 44         |      |                |
|-------|----------------------------|------|-----------------|-------|---------------------|------|----------------|
|       | Name of Winner             | City | Prize Money     | Place | Name of Winner      | City | Prize Money    |
| 1st   | <b>ROBERT ALLEN TURNER</b> |      | \$5,285         | 5th   | MICHAEL P POLITISKI |      | \$1,390        |
| 2nd   | ANDREW R LAVENDER          |      | \$4,235         | 6th   | KARLO GHARABEGIAN   |      | \$ <b>94</b> 5 |
| 3rd   | MOJGAN STRINGHAM           |      | \$3,230         | 7th   | MANJU GERA          |      | \$500          |
| 4th   | ALBERT J SHIM              |      | \$2,835         | 8th   | SEAN HEE YU         |      | \$500          |
|       |                            |      |                 |       |                     |      |                |